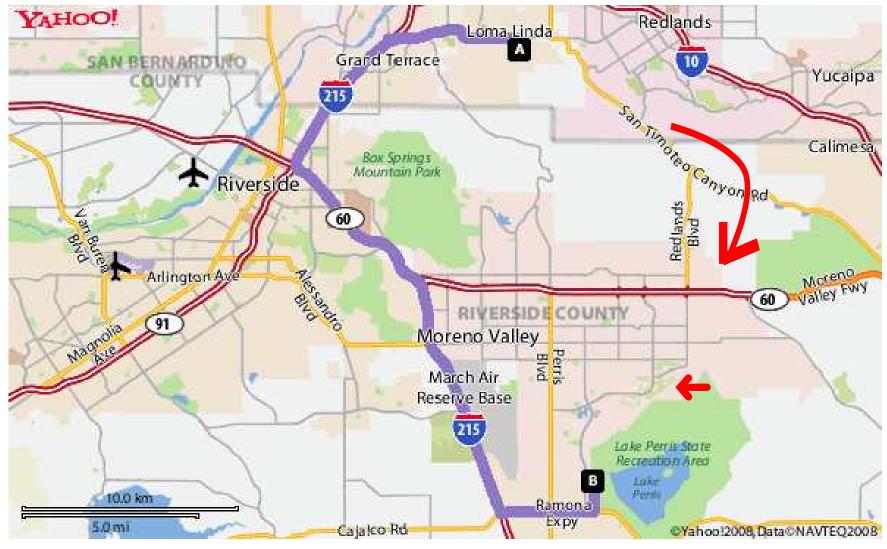

## Map to Lake Perris Group Picnic Area

## FROM LOMA LINDA (red arrow):

- 1. Take San Timoteo Canyon Road
- 2. Turn Right at Redlands Blvd
- 3. Redlands Blvd merges into JF Kennedy Drive
- 4. Turn Left at Moreno Beach Blvd
- 5. Turn Left at Via del Lago
- 6. Enter Lake Perris SRA (Moreno Entrance)
- 7. Turn Left at the GROUP PICNIC AREAS

## FROM 215 FWY (purple lines):

- 1. Take the 215 Fwy South
- 2. Exit Ramona Expressway/Cajalco Expressway, Turn Left (East)
- 3. Turn left at Lake Perris Drive (not Perris Avenue)
- 4. Follow signs to Group Picnic Areas

Parking passes will be given out only at the Moreno Entrance. Passes are limited. First-come, first-serve basis only.