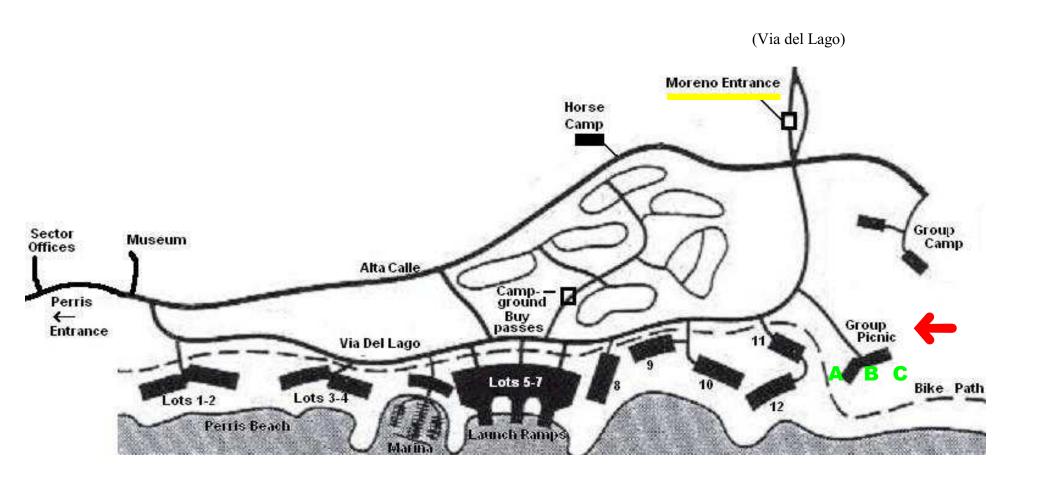

## Lake Perris Recreation Area Map

Lunch from 11:30 am, Progressive Worship from 1 pm Group A Picnic Area