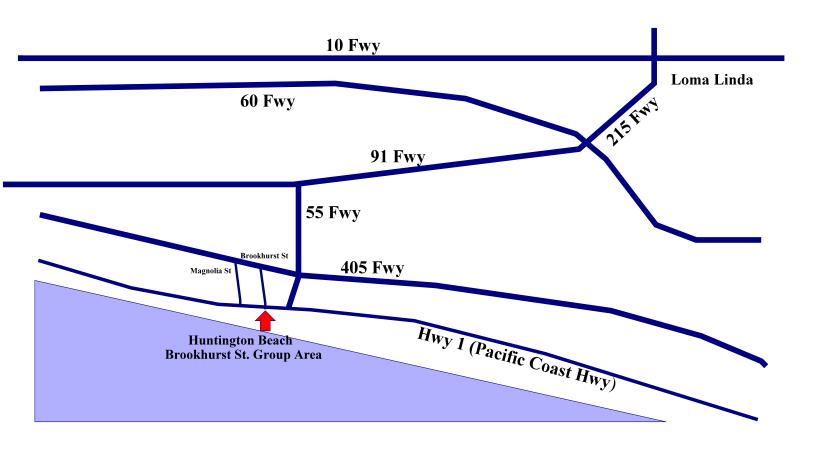

## Map to Huntington Beach -Brookhurst Street Parking Area

## From Loma Linda:

- 1. From the 10 Fwy get on the 215 Fwy South (left)
- 2. Stay on the main freeway and merge into the 91 Fwy
- 3. Take the 55 Fwy South (toward the beaches)
- 4. 55 Fwy ends and merges with Newport Blvd.
- 5. Stay on the main road (go about 2 miles) and take Hwy 1 (to San Diego/Long Beach)
- 6. Turn right (Hwy 1 north) and go to Huntington Beach
- 7. Turn left into the parking area directly across from Brookhurst Street. (If the gate is closed, enter from Magnolia St. then drive back to Brookhurst parking lot.)
- 8. Our group will be located around one of the fire pits.